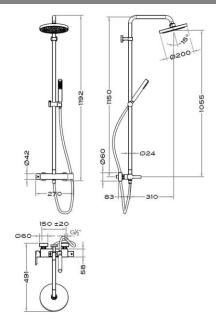

## **TECHNICAL DRAWING**

| SPECIFICATIONS   |                          |
|------------------|--------------------------|
| Brand            | NOBILI                   |
| Range            | ABC                      |
| Product Code     | NOB-AB87130-30-BM        |
| Finish / Colour  | VELVET BLACK             |
| Material         | BRASS                    |
| Product Type     | SHOWER COLUMN WITH MIXER |
| Connection Size  | 1/2"                     |
| W X D X H (MM)   | 270 X 491 X 1192         |
| Net Weight (KG)  | 6.33                     |
| Mounting Type    | WALL MOUNTED             |
| Inlet Connection | 1/2"                     |
| With Mixer       | NO                       |
| Hand Shower      | SINGLE FUNCTION          |
| Shower Head      | INCLUDED                 |
| Shower Hose      | INCLUDED                 |
| Hose Length      | 1500MM                   |