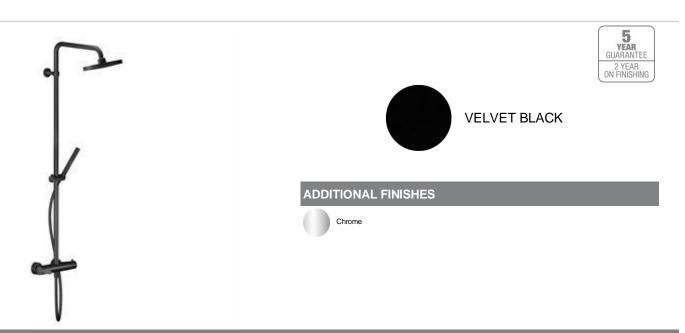

## **ABC**

ES24 ABC EXPOSED SHOWER MIXER WITH COLUMN AND SHOWER KIT VELVET BLACK

## **BOX CONTENTS**

EXPOSED SHOWER MIXER WITH COLUMN SHOWER KIT, FIXING KIT