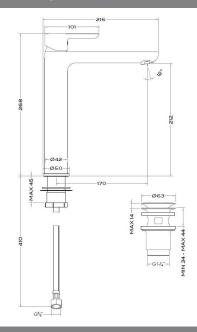

### **TECHNICAL DRAWING**

| FLOW RATE GRAPH |                               |                        |
|-----------------|-------------------------------|------------------------|
|                 | 12                            | OLD WATER  → HOT WATER |
|                 | 10-                           | - TIOT WATER           |
| z               | 8                             |                        |
| Z               | 6                             |                        |
|                 | 4                             |                        |
|                 | 2                             |                        |
|                 | 0.20 1.00 2.00 3.00 4.00 5.00 | 0                      |
|                 | Pressure (Bar)                |                        |

#### **NOBILI** Brand Range ABC **Product Code** NOB-AB87128-2-BM Finish / Colour VELVET BLACK Material **BRASS** Product Type TALL BASIN MIXER Connection Size 3/8" WXDXH(MM) 50 X 216 X 268 Net Weight (KG) 2.45 Mounting Type DECK MOUNTED Inlet Connection 2X 3/8" INLET CONNECTION Tap Hole 1 HOLE Spout Type **FIXED SPOUT** Spout Length 170 MM Handles 1 HANDLE Handle Finish VELVET BLACK