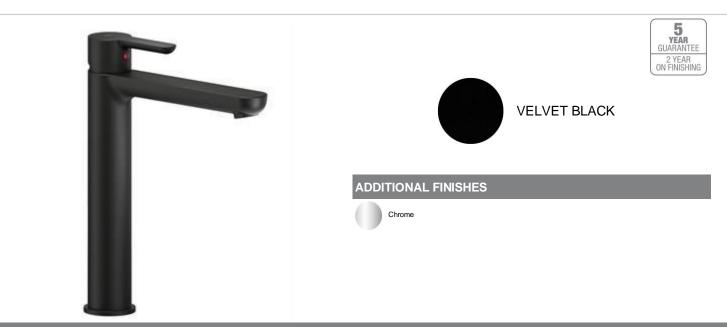

## **ABC**

ABC MONO TALL BASIN MIXER VELVET BLACK

**SPECIFICATIONS** 

Waste

#### **NOBILI** Brand Range ABC **Product Code** NOB-AB87128-2-BM Finish / Colour VELVET BLACK Material **BRASS** Product Type TALL BASIN MIXER Connection Size 3/8" WXDXH(MM) 50 X 216 X 268 Net Weight (KG) 2.45 Mounting Type DECK MOUNTED Inlet Connection 2X 3/8" INLET CONNECTION Tap Hole 1 HOLE Spout Type **FIXED SPOUT** Spout Length 170 MM Handles 1 HANDLE Handle Finish VELVET BLACK