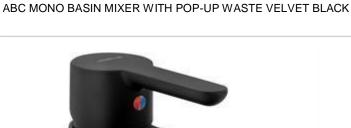

# ABC

#### **SPECIFICATIONS** Brand **NOBILI** Range ABC **Product Code** NOB-AB87118-1-BM Finish / Colour VELVET BLACK Material **BRASS** Product Type MONO BASIN MIXER Connection Size 3/8" WXDXH(MM) 50 X 137 X 138 Net Weight (KG) 1.46 Mounting Type **DECK MOUNTED** 2X 3/8" INLET CONNECTION Inlet Connection FIXED SPOUT Spout Type Spout Length 100 MM 1 HANDLE Handles Handle Finish VELVET BLACK Waste **INCLUDED**