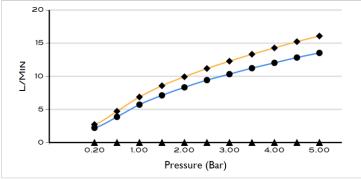

## **TECHNICAL DRAWING**

|                 | Ø%" GAS | // |  |  |
|-----------------|---------|----|--|--|
| FLOW RATE GRAPH |         |    |  |  |
|                 |         |    |  |  |