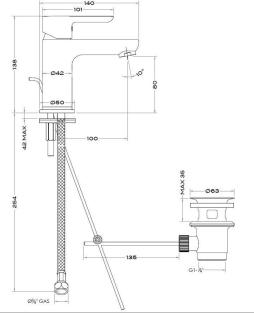

## **TECHNICAL DRAWING**

|                 | Ø%" GAS | // |  |  |
|-----------------|---------|----|--|--|
| FLOW RATE GRAPH |         |    |  |  |
|                 |         |    |  |  |

#### **SPECIFICATIONS** Brand **NOBILI** Range ABC **Product Code** NOB-AB87118-1-BM Finish / Colour VELVET BLACK Material **BRASS** Product Type MONO BASIN MIXER Connection Size 3/8" WXDXH(MM) 50 X 137 X 138 Net Weight (KG) 1.46 Mounting Type **DECK MOUNTED** 2X 3/8" INLET CONNECTION Inlet Connection FIXED SPOUT Spout Type Spout Length 100 MM 1 HANDLE Handles Handle Finish VELVET BLACK Waste **INCLUDED**