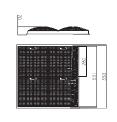

## Main Drain EM2813

| Code     | Mode   | Size        | Flow Rate (L/min) |  |
|----------|--------|-------------|-------------------|--|
| 91600509 | EM2813 | 260 x 260mm | 900               |  |