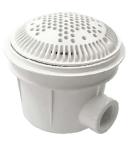

# Main Drain EM2815

| Code     | Model   | Connection                  | Application   | Flow Rate (L/min) |
|----------|---------|-----------------------------|---------------|-------------------|
| 91600511 | EM2815C | 1.5" / 2" Internal Threaded | Concrete Pool | 240               |
| 91600512 | EM2815V | 1.5" / 2" Internal Threaded | Vinyl Pool    | 240               |