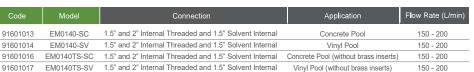

ool







EM0130SC EM0130SV

EM0140SC EM0140SV

| Code     | Model       | Connection                                              | Application                        | Flow Rate (L/min) |
|----------|-------------|---------------------------------------------------------|------------------------------------|-------------------|
| 91600315 | EM0130-SC   | 1.5" and 2" Internal Threaded and 1.5" Solvent Internal | Concrete Pool                      | 150 - 200         |
| 91600316 | EM0130-SV   | 1.5" and 2" Internal Threaded and 1.5" Solvent Internal | Vinyl Pool                         | 150 - 200         |
| 91600320 | EM0130TS-SV | 1.5" and 2" Internal Threaded and 1.5" Solvent Internal | Vinyl Pool (without brass inserts) | 150 - 200         |

# 15L Wide Mouth Wall Skimmer EM0140





# Anti-Vortex Main Drain

This series of Main Drains comply with provisions of ANSI/APSP-16 2011 standard and the Virginia Graeme Baker Pool and Spa Safety Act. High quality main drains are made of chemical and UV resistant ABS.



## Main Drain EM2813





| Code     | Mode   | Size        | Flow Rate (L/min) |  |
|----------|--------|-------------|-------------------|--|
| 91600509 | EM2813 | 260 x 260mm | 900               |  |

# Main Drain EM2816 (with AISI 316 Stainless Steel Frame)





| Code     | Mode   | Size        | Flow Rate (L/min) |
|----------|--------|-------------|-------------------|
| 91600510 | EM2816 | 531 x 531mm | 3600              |

# Main Drain EM2815







| Code     | Model   | Connection                  | Application   | Flow Rate (L/min) |
|----------|--