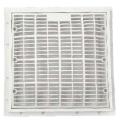

## Main Drain EM2813

| Code     | Mode   | Size        | Flow Rate (L/min) |  |
|----------|--------|-------------|-------------------|--|
| 91600509 | EM2813 | 260 x 260mm | 900               |  |