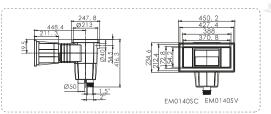

Pool







EM0130SC EM0130SV

EM0140SC EM0140SV

| Code     | Model       | Connection                                              | Application                        | Flow Rate (L/min) |
|----------|-------------|---------------------------------------------------------|------------------------------------|-------------------|
| 91600315 | EM0130-SC   | 1.5" and 2" Internal Threaded and 1.5" Solvent Internal | Concrete Pool                      | 150 - 200         |
| 91600316 | EM0130-SV   | 1.5" and 2" Internal Threaded and 1.5" Solvent Internal | Vinyl Pool                         | 150 - 200         |
| 91600320 | EM0130TS-SV | 1.5" and 2" Internal Threaded and 1.5" Solvent Internal | Vinyl Pool (without brass inserts) | 150 - 200         |

# 15L Wide Mouth Wall Skimmer EM0140





# Anti-Vortex Main Drain

This series of Main Drains comply with provisions of ANSI/APSP-16 2011 standard and the Virginia Graeme Baker Pool and Spa Safety Act. High quality main drains are made of chemical and UV resistant ABS.



## Main Drain EM2813





| Code     | Mode   | Size        | Flow Rate (L/min) |  |
|----------|--------|-------------|-------------------|--|
| 91600509 | EM2813 | 260 x 260mm | 900               |  |

# Main Drain EM2816 (with AISI 316 Stainless Steel Frame)





| Code     | Mode   | Size        | Flow Rate (L/min) |
|----------|--------|-------------|-------------------|
| 91600510 | EM2816 | 531 x 531mm | 3600              |

# Main Drain EM2815







| Code     | Model   | Connection                  | Application   | Flow Rate (L/min) |
|----------|