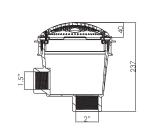

# Main Drain EM2815

| Code     | Model   | Connection                  | Application   | Flow Rate (L/min) |
|----------|---------|-----------------------------|---------------|-------------------|
| 91600511 | EM2815C | 1.5" / 2" Internal Threaded | Concrete Pool | 240               |
| 91600512 | EM2815V | 1.5" / 2" Internal Threaded | Vinyl Pool    | 240               |