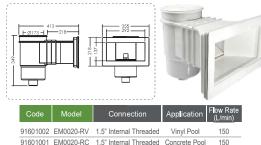

# Outlet Fittings VGB Anti-Vortex Main Drain

## 9.5L Wall Skimmer EM0010



# 9.5L Wide Mouth Wall Skimmer EM0020



## 15L Standard Wall Skimmer EM0130

91600302 EM0010-RV 1.5" Internal Threaded Vinv Pool

91600301 EM0010-RC 1.5" Internal Threaded Concrete Pool







EM0130SC EM0130SV

EM0140SC EM0140SV

| Code     | Model       | Connection                                              | Application                        | Flow Rate (L/min) |
|----------|-------------|---------------------------------------------------------|------------------------------------|-------------------|
| 91600315 | EM0130-SC   | 1.5" and 2" Internal Threaded and 1.5" Solvent Internal | Concrete Pool                      | 150 - 200         |
| 91600316 | EM0130-SV   | 1.5" and 2" Internal Threaded and 1.5" Solvent Internal | Vinyl Pool                         | 150 - 200         |
| 91600320 | EM0130TS-SV | 1.5" and 2"