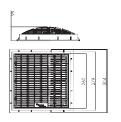

# Main Drain EM2816 (with AISI 316 Stainless Steel Frame)

| Code     | Mode   | Size        | Flow Rate (L/min) |
|----------|--------|-------------|-------------------|
| 91600510 | EM2816 | 531 x 531mm | 3600              |