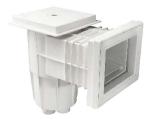

# Outlet Fittings VGB Anti-Vortex Main Drain

## 9.5L Wall Skimmer EM0010



# 9.5L Wide Mouth Wall Skimmer EM0020



## 15L Standard Wall Skimmer EM0130

91600302 EM0010-RV 1.5" Internal Threaded Vinv Pool

91600301 EM0010-RC 1.5" Internal Threaded Concrete Pool







EM0130SC EM0130SV

EM0140SC EM0140SV

| Code     | Model       | Connection                                              | Application                        | Flow Rate (L/min) |
|----------|-------------|---------------------------------------------------------|------------------------------------|-------------------|
| 91600315 | EM0130-SC   | 1.5" and 2" Internal Threaded and 1.5" Solvent Internal | Concrete Pool                      | 150 - 200         |
| 91600316 | EM0130-SV   | 1.5" and 2" Internal Threaded and 1.5" Solvent Internal | Vinyl Pool                         | 150 - 200         |
| 91600320 | EM0130TS-SV | 1.5" and 2" Internal Threaded and 1.5" Solvent Internal | Vinyl Pool (without brass inserts) | 150 - 200         |

# 15L Wide Mouth Wall Skimmer EM0140





# Anti-