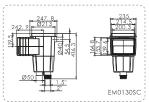

## 15L Standard Wall Skimmer EM0130

91600302 EM0010-RV 1.5" Internal Threaded Vinv Pool

91600301 EM0010-RC 1.5" Internal Threaded Concrete Pool

EM0130SC EM0130SV

EM0140SC EM0140SV

| Code     | Model       | Connection                                              | Application                        | Flow Rate (L/min) |
|----------|-------------|---------------------------------------------------------|------------------------------------|-------------------|
| 91600315 | EM0130-SC   | 1.5" and 2" Internal Threaded and 1.5" Solvent Internal | Concrete Pool                      | 150 - 200         |
| 91600316 | EM0130-SV   | 1.5" and 2" Internal Threaded and 1.5" Solvent Internal | Vinyl Pool                         | 150 - 200         |
| 91600320 | EM0130TS-SV | 1.5" and 2" Internal Threaded and 1.5" Solvent Internal | Vinyl Pool (without brass inserts) | 150 - 200         |