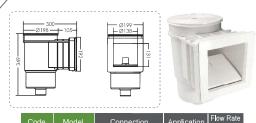

# Outlet Fittings VGB Anti-Vortex Main Drain

## 9.5L Wall Skimmer EM0010



# 9.5L Wide Mouth Wall Skimmer EM0020



## 15L Standard Wall Skimmer EM0130

91600302 EM0010-RV 1.5" Internal Threaded Vinv Pool

91600301 EM0010-RC 1.5" Internal Threaded Concrete Pool







EM0130SC EM0130SV

EM0140SC EM0140SV

| Code     | Model       | Connection                                              | Application                        | Flow Rate (L/min) |
|----------|-------------|---------------------------------------------------------|------------------------------------|-------------------|
| 91600315 | EM0130-SC   | 1.5" and 2" Internal Threaded and 1.5" Solvent Internal | Concrete Pool                      | 150 - 200         |
| 91600316 | EM0130-SV   | 1.5" and 2" Internal Threaded and 1.5" Solvent Internal | Vinyl Pool                         | 150 - 200