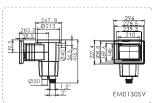

## 15L Standard Wall Skimmer EM0130

91600302 EM0010-RV 1.5" Internal Threaded Vinv Pool

91600301 EM0010-RC 1.5" Internal Threaded Concrete Pool

EM0130SC EM0130SV

EM0140SC EM0140SV

| Code     | Model       | Connection                                              | Application                        | Flow Rate (L/min) |
|----------|-------------|---------------------------------------------------------|------------------------------------|-------------------|
| 91600315 | EM0130-SC   | 1.5" and 2" Internal Threaded and 1.5" Solvent Internal | Concrete Pool                      | 150 - 200         |
| 91600316 | EM0130-SV   | 1.5" and 2" Internal Threaded and 1.5" Solvent Internal | Vinyl Pool                         | 150 - 200         |
| 91600320 | EM0130TS-SV | 1.5" and 2" Internal Threaded and 1.5" Solvent Internal | Vinyl Pool (without brass inserts) | 150 - 200         |