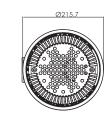

## Main Drain EM2813

| Code     | Mode   | Size        | Flow Rate (L/min) |  |
|----------|--------|-------------|-------------------|--|
| 91600509 | EM2813 | 260 x 260mm | 900               |  |