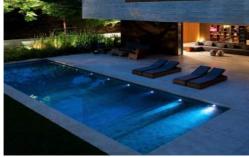

The polished stainless steel surface is simply classic and elegant. The high grade ABS plastic niche is also durable and applicable for installations such as in-ground, pool wall, deck surface, and steps.