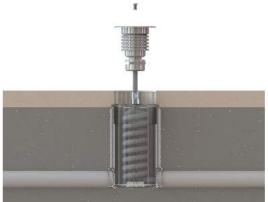

lastic Housing

IP68 (E Rohs SAA



Available from:

ALL SPECIFICATIONS ARE SUBJECT TO CHANGE WITHOUT NOTICE. © 2018 EMAUX WATER TECHNOLOGY CO., LTD. ALL RIGHTS RESERVED.

www.emauxgroup.com

Pool & Spa Equipment

SIGNATURE COLLECTION

## Product Features



## ENERGY SAVING, AND A WIDE **RANGE OF APPLICATIONS**

nergy while at the same time generates high level illumination from its 3W LED light source. The AISI-316 stainless steel body assures optimum corrosion resistance.

The polished stainless steel surface is simply classic and elegant. The high grade ABS plastic niche is also durable and applicable for installations such as in-ground, pool wall, deck surface, and steps.

Model: TL-1F







### **Product Dimensions**

# Ø50 53 68



115

Ø50



TL-1C

#### **Product Installation**



#### **Product Information**

| Code     | Model | Installation | Watt/ Voltage | Color              | Illumiance (lux) |
|----------|-------|--------------|---------------|--------------------|------------------|
| 88048683 | TL-1F | Floor        | 3W/12V        | Cool White, 6,000k | 140              |
| 88048583 | TL-1C | Wall         | 3W/12V        | Cool White, 6,000k | 140              |
| 88048691 | TL-1F | Floor        | 3W/12V        | Warm White, 3,000k | 198              |
| 88048591 | TL-1C | Wall         | 3W/12V        | Warm White, 3,000k | 198              |

TL-1F