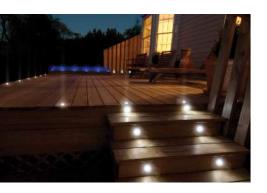

The polished stainless steel surface is simply classic and elegant. The high grade ABS plastic niche is also durable and applicable for installations such as in-ground, pool wall, deck surface, and steps.