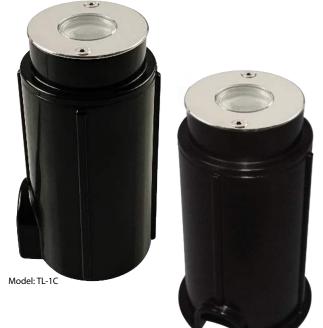

N HAU TEMPLE ROAD, NORTH POINT, HONG KONG PHONE +852 2832 9880 www.emauxgroup.com

## **STRIVE FOR CLEAR WATER**

# Terra-Lux Dual-Use Light

## HIGH ENERGY EFFICIENCY AND ILLUMINATION For underwater or ground surface installation

| Waterproof Standard      |
|--------------------------|
| IP68                     |
| Cable                    |
| 1.5m                     |
| Installation             |
| Underwater/Floor         |
| Material                 |
| AISI-316 Stainless Steel |

AISI-316 Stainless Steel Light with durable ABS Plastic Housing

IP68 (E Rohs SAA



Available from:

ALL SPECIFICATIONS ARE SUBJECT TO CHANGE WITHOUT NOTICE. © 2018 EMAUX WATER TECHNOLOGY CO., LTD. ALL RIGHTS RESERVED.

www.emauxgroup.com

Pool & Spa Equipment

SIGNATURE COLLECTION

## Product Features



## ENERGY SAVING, AND A WIDE **RANGE OF APPLICATIONS**

nergy while at the same time generates high level illumination from its 3W LED light source. The AISI-316 stainless steel body assures optimum corrosion resistance.

The polished stainless steel surface is simply classic and elegant. The high grade ABS plastic niche is also durable and applicable for installations such as in-ground, pool wall, deck surface, and steps.

Model: TL-1F







### **Product Dimensions**

# Ø50 53 68



115

Ø50



TL-1C

#### **Product Installation**



#### **Product Information**

| Code     | Model | Installation | Watt/ Voltage | Color              | Illumiance (lux) |
|----------|-------|--------------|---------------|--------------------|------------------|
| 88048683 | TL-1F | Floor        | 3W/12