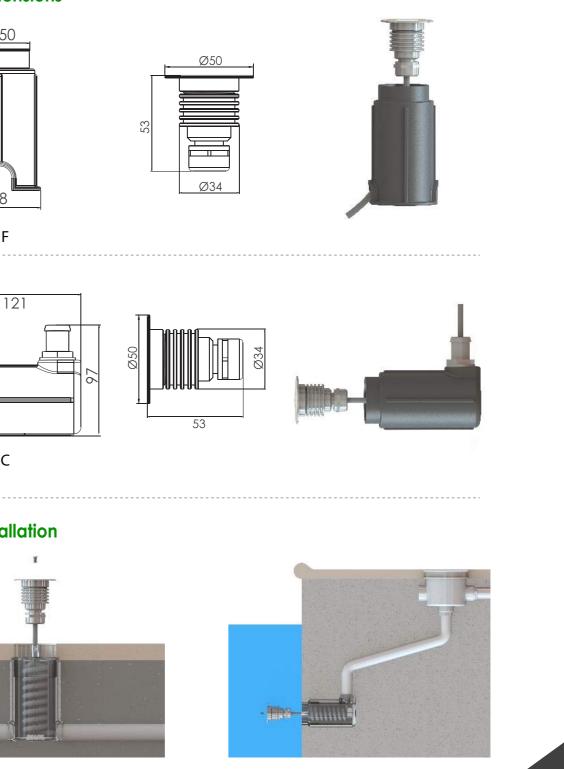

Stainless Steel Light with durable ABS Plastic Housing

IP68 (E Rohs SAA



Available from:

ALL SPECIFICATIONS ARE SUBJECT TO CHANGE WITHOUT NOTICE. © 2018 EMAUX WATER TECHNOLOGY CO., LTD. ALL RIGHTS RESERVED.

www.emauxgroup.com

Pool & Spa Equipment

SIGNATURE COLLECTION

## Product Features



## ENERGY SAVING, AND A WIDE **RANGE OF APPLICATIONS**

nergy while at the same time generates high level illumination from its 3W LED light source. The AISI-316 stainless steel body assures optimum corrosion resistance.

The polished stainless steel surface is simply classic and elegant. The high grade ABS plastic niche is also durable and applicable for installations such as in-ground, pool wall, deck surface, and steps.

Model: TL-1F







### **Product Dimensions**

# Ø50 53 68



115

Ø50



TL-1C

#### **Product Installation**



#### **Product Information**

| Code     | Model | Installation | Watt/ Voltage | Color              | Illumiance (lux) |
|----------|-------|--------------|---------------|--------------------|------------------|
| 88048683 | TL-1F | Floor        | 3W/12V        | Cool White, 6,000k | 140              |
| 88048583 | TL-1C | Wall         | 3W/12V        | Cool White, 6,000k | 140              |
| 88048691 | TL-1F | Floor        | 3W/12V        | Warm White, 3,000k | 198              |
| 88048591 | TL-1C | Wall         | 3W/12V        | Warm White, 3,000k | 198              |

TL-1F