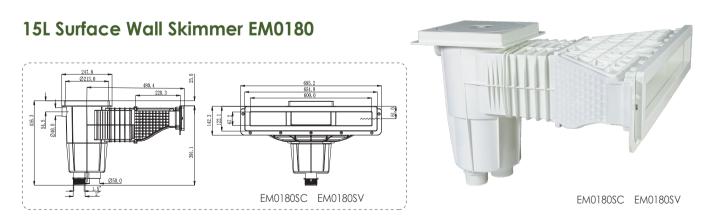

## Elegant & functional

This 600mm width surface skimmer enables the water line to be as close as the pool deck level and creates an elegant finish similar to an overflow pool. A wide skimmer mouth and large basket maximize water circulation and skimming efficiency.

| Code     | Model       | Connection                                              | Application                           | Flow Rate (L/min) |
|----------|-------------|---------------------------------------------------------|---------------------------------------|-------------------|
| 91601022 | EM0180-SC   | 1.5" and 2" Internal Threaded and 1.5" Solvent Internal | Concrete Pool                         | 150 - 200         |
| 91601023 | EM0180-SV   | 1.5" and 2" Internal Threaded and 1.5" Solvent Internal | Vinyl Pool                            | 150 - 200         |
| 91601024 | EM0180TS-SC | 1.5" and 2" Internal Threaded and 1.5" Solvent Internal | Concrete Pool (without brass inserts) | 150 - 200         |
| 91601025 | EM0180TS-SV | 1.5" and 2" Internal Threaded and 1.5" Solvent Internal | Vinyl Pool (without brass inserts)    | 150 - 200         |