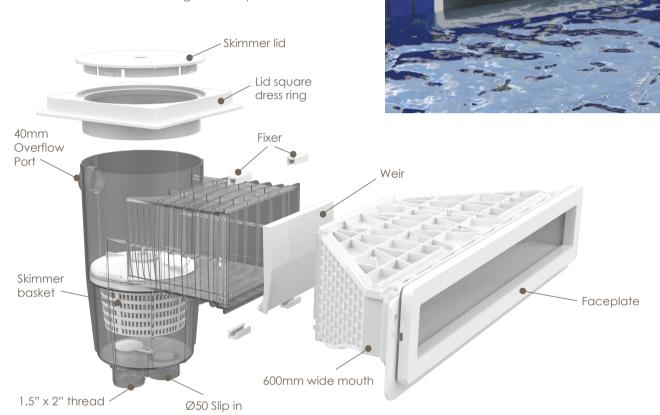

## Outlet Fittings Surface Skimmer

## Elegant & functional

This 600mm width surface skimmer enables the water line to be as close as the pool deck level and creates an elegant finish similar to an overflow pool. A wide skimmer mouth and large basket maximize water circulation and skimming efficiency.