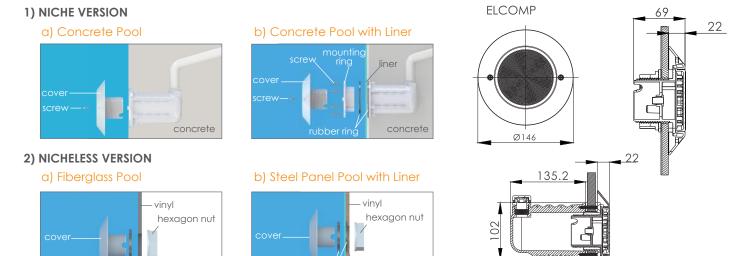

N-FILLED LED 100% WATER PROOF For oncrete, vinyl and fiberglass pools

Waterproof Standard

IP68

Niche / Nicheless

Materia

Durable ABS structure





**Pool & Spa Equipments** 

www.emauxgroup.com



E-Lumen Compact Light comes with the resin-filled LED panel. Its efficient use of energy offers great illumination at a low power consumption. The E- Lumen Compact is available in two models: the nicheless version is designed for fiberglass or steel panel pools, while the niche version is suitable for concrete pool installation.

## Technology & Features:

- 1. 100% waterproof resin-filled LED panel
- 2. Concrete, vinyl and fiberglass pool compatible
- 3. Durable ABS body with high quality polycarbonate lens
- 4. IP 68 Waterproof Standard

### Installation:

#### **Dimensions:**

ELCOMP-N



, drilled hole

# **Product Specifications:**

trilled hole

| Code     | Model No. | Description                                     | Watt/Voltage | Illumiance (lux) | Remarks     |
|----------|-----------|-------------------------------------------------|--------------|------------------|-------------|
| 88048379 | EL-COMP-N | Plastic Light with Housing, 99 LEDs RGB         | 10W/12V      | 90               | RGB         |
| 88048380 | EL-COMP-N | Plastic Light with Housing, 99 LEDs Cool White  | 10W/12V      | 200              | Cool White  |
| 88048381 | EL-COMP-N | Plastic Light with Housing, 99 LEDs Warm White  | 10W/12V      | 212              | Warm White  |
| 88048382 | EL-COMP-N | Plastic Light with Housing, 99 LEDs Single Blue | 10W/12V      | 20               | Single Blue |