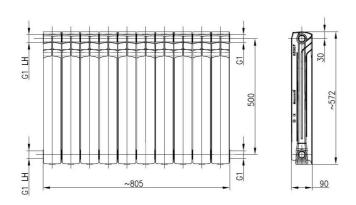

## **PRODUCT DESCRIPTION:**

| INDEX:                                          | 789-100-44     |
|-------------------------------------------------|----------------|
| EAN:                                            | 5907571780681  |
| Colour:                                         | white          |
| RAL:                                            | RAL 9010       |
| PKWiU:                                          | 25.99.29-55.01 |
| Production:                                     | Poland         |
| Material:                                       | aluminium      |
| Works with a copper system:                     | yes            |
| Connection:                                     | side           |
| Total section height [mm]:                      | 572            |
| Assembly height [mm]:                           | 500            |
| Total width [mm]:                               | 804            |
| Section depth [mm]:                             | 90             |
| Water capacity [dm3]:                           | 2,9            |
| Net weight [kg]:                                | 13,28          |
| Max water temperature [°C]:                     | 95             |
| Working pressure up to [Mpa]:                   | 2.0            |
| Thermal capacity of one section for t=30°C [W]: | 578,0 W        |