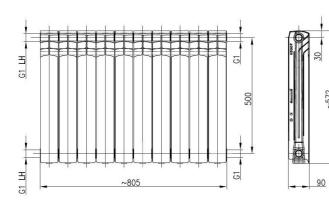

## **PRODUCT DESCRIPTION:**

| INDEX:                                          | 789-100-81     |
|-------------------------------------------------|----------------|
| EAN:                                            | 5907571781091  |
| Colour:                                         | black          |
| RAL:                                            | RAL 9005       |
| PKWiU:                                          | 25.99.29-55.01 |
| Production:                                     | Poland         |
| Material:                                       | aluminium      |
| Total section height [mm]:                      | 573            |
| Assembly height [mm]:                           | 500            |
| Total width [mm]:                               | 804            |
| Section depth [mm]:                             | 90             |
| Water capacity [dm3]:                           | 3,0            |
| Net weight [kg]:                                | 13,11          |
| Working pressure up to [Mpa]:                   | 2.0            |
| Thermal capacity of one section for t=30°C [W]: | 578,0 W        |
| Thermal capacity of one section for t=50°C [W]: | 1118,2 W       |
| Connection:                                     | side           |