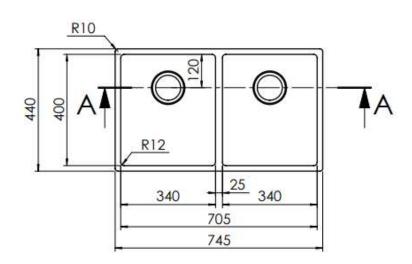

## **BOLD 34-34**

Undermount installation

Dimensions: 745 x 440 mm

Bowls: 340x400x200 mm +

340x400x200 mm

Base unit: 80 cm