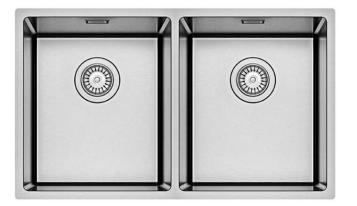

## **BOLD 34-34**

Undermount installation

Dimensions: 745 x 440 mm

Bowls: 340x400x200 mm +

340x400x200 mm

Base unit: 80 cm