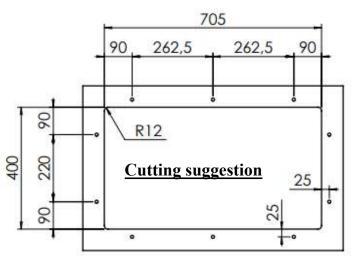

## **BOLD 34-34**

Undermount installation

Dimensions: 745 x 440 mm

Bowls: 340x400x200 mm +

340x400x200 mm

Base unit: 80 cm