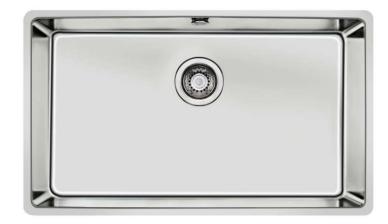

# **FEATURES**

- Stainless Steel 18/10
- Polished

• Bowl dimensions mm.: 710x400x200

• External dimensions mm.: 747x437

· Base units: 90 cms

• Thickness: 1,0mm

Packaging: Individual box

· Accesories included: