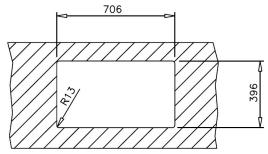

## **BANKA**

## U34714 - bold 74

# **FEATURES**



- Stainless Steel 18/10
- Polished

• Bowl dimensions mm.: 710x400x200

• External dimensions mm.: 747x437

· Base units: 90 cms

• Thickness: 1,0mm

Packaging: Individual box

· Accesories included:

- 3 1/2" basket waste
- Installation clips







## **Cutting suggestion**

#### Precautions to be taken into account for its conservation:

• Cleaning products indicated for the Stainless Steel are: the soap, detergents soft and / or neutral. Apply with a soft cloth or a sponge of fine nylon, rinse with abundant water and dry with soft cloth.

Never use abrasive acids because they deteriorate the surface of the sink,

- Do not use wipes metal, straw-of-steel to clear the surface of the sinks;
- Glues, paints and cement, in contact with the sinks, will cause the corrosion of steel.

**ATTENTION:** beware of sharp metal edges before and during the installation!

INAREL assigns a 15-year warranty to all stainless steel solutions, when good basic cleaning and maintenance practices are adopted.

• EN13310:2015