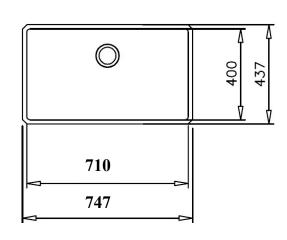

# **FEATURES**

- Stainless Steel 18/10
- Polished

• Bowl dimensions mm.: 710x400x200

• External dimensions mm.: 747x437

· Base units: 90 cms

• Thickness: 1,0mm

Packaging: Individual box

· Accesories included: