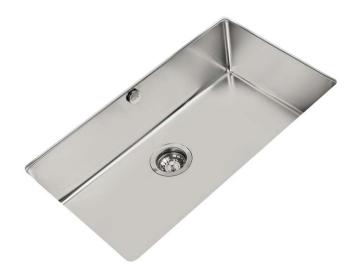

# **FEATURES**

- Stainless Steel 18/10
- Polished

• Bowl dimensions mm.: 710x400x200

• External dimensions mm.: 747x437

· Base units: 90 cms

• Thickness: 1,0mm

Packaging: Individual box

· Accesories included: