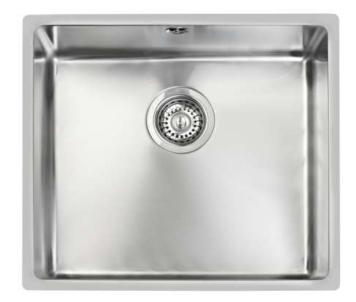

## **FEATURES**

- •Stainless Steel 18/10
- Polished
- 3 ½ " valve hole
- Round overflow
- Bowl dimensions: 450x400x200 mm
- External dimensions: 490x440 mm
- · Base units: 60 cms
- Thickness: 1,0mm
- Packaging: Individual box
- Accesories included:
- 3 1/2" Basket Waste
- Installation clips