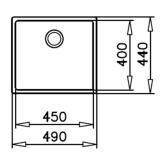

## **FEATURES**

- •Stainless Steel 18/10
- Polished
- 3 ½ " valve hole
- Round overflow
- Bowl dimensions: 450x400x200 mm
- External dimensions: 490x440 mm
- · Base units: 60 cms
- Thickness: 1,0mm
- Packaging: Individual box
- Accesories included:
- 3 1/2" Basket Waste
- Installation clips