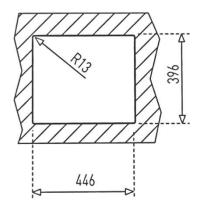

## **FEATURES**

- •Stainless Steel 18/10
- Polished
- 3 ½ " valve hole
- Round overflow
- Bowl dimensions: 450x400x200 mm
- External dimensions: 490x440 mm
- · Base units: 60 cms
- Thickness: 1,0mm
- Packaging: Individual box
- Accesories included:
- 3 1/2" Basket Waste
- Installation clips