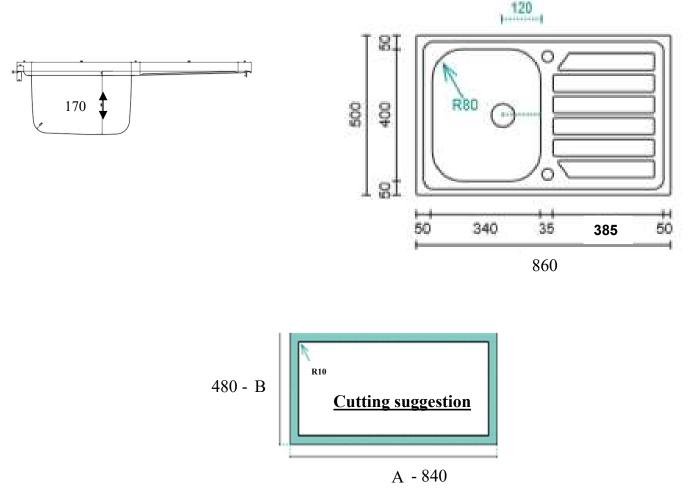

## E42086 - BALANCE 86-1

## FEATURES

- Stainless Steel: AISI 304 18/10
- Polished on top or all polished, or textured
- Bowl dimensions: see drawing
- External dimensions: see drawing
- Thickness: 0,7mm
- Carton sleeve in pallet.