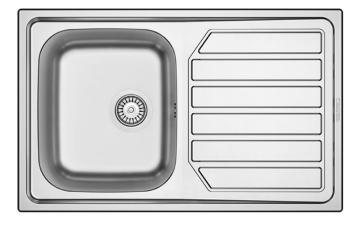

## E42086 - BALANCE 86-1

## FEATURES

- Stainless Steel: AISI 304 18/10
- Polished on top or all polished, or textured
- Bowl dimensions: see drawing
- External dimensions: see drawing
- Thickness: 0,7mm
- Carton sleeve in pallet.