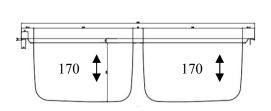

## **FEATURES**

- Stainless Steel: AISI 304 18/10
- · Polished on top or all polished, or textured
- · Bowl dimensions: see drawing
- · External dimensions: see drawing
- Thickness: 0,7mm
- Carton sleeve in pallet.