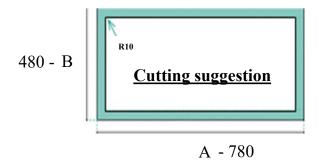

## **FEATURES**

- Stainless Steel: AISI 304 18/10
- · Polished on top or all polished, or textured
- · Bowl dimensions: see drawing
- · External dimensions: see drawing
- Thickness: 0,7mm
- Carton sleeve in pallet.