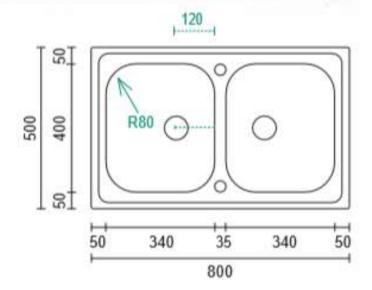

## **FEATURES**

- Stainless Steel: AISI 304 18/10
- · Polished on top or all polished, or textured
- · Bowl dimensions: see drawing
- · External dimensions: see drawing
- Thickness: 0,7mm
- Carton sleeve in pallet.