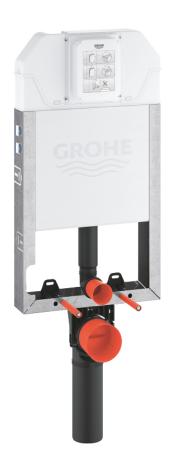

## 39 683 000 UNISET SLIM ELEMENT FOR WC WITH FLUSHING CISTERN 88.9 MM

## PRODUCT DESCRIPTION

- · module for masonry-in
- 793 x 426 x 130 mm
- 2 WC fixing bolts
- · distance of fixing bolts 180/230 mm
- outlet bend Ø 90 mm
- · depth adjustable
- reducer Ø 90/110 mm
- · inlet and outlet connecting set
- flushing cistern SLIM, 3 6 l, containing following features:
- adjustment ex factory 6 I and 3 I
- pneumatic discharge valve offering 3 modes of operation: dual flush or start/stop or single flush
- · water supply from top

- ½" water supply connection including integrated angle valve and push fit flexible hose union
- low noise (group I acc. to German Noise Specification)
- · insulated against condensation
- Shortable inspection shaft incl. protection during construction phase, for vertical use
- for mounting of small flush plates revision shaft 40 949 000 to be ordered separately