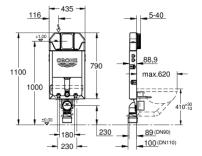

## PRODUCT DESCRIPTION

- · module for masonry-in
- 793 x 426 x 130 mm
- 2 WC fixing bolts
- · distance of fixing bolts 180/230 mm
- outlet bend Ø 90 mm
- · depth adjustable
- reducer Ø 90/110 mm
- · inlet and outlet connecting set
- flushing cistern SLIM, 3 6 l, containing following features:
- adjustment ex factory 6 I and 3 I
- pneumatic discharge valve offering 3 modes of operation: dual flush or start/stop or single flush
- · water supply from top

- ½" water supply connection including integrated angle valve and push fit flexible hose union
- low noise (group I acc. to German Noise Specification)
- · insulated against condensation
- Shortable inspection shaft incl. protection during construction phase, for vertical use
- for mounting of small flush plates revision shaft 40 949 000 to be ordered separately